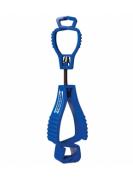

## 004.0020

Glove Clip, Pinch Clasp

- Features patented safety breakaway design.
- Attaches to belt loops or clothing.
- Non-conductive and non-corrosive.